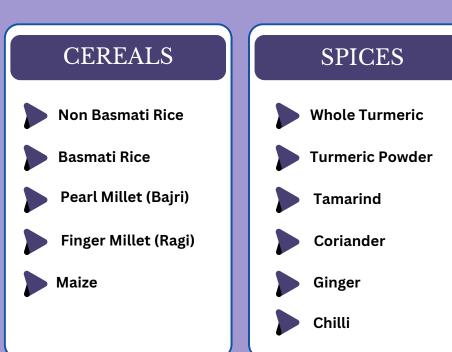

## CEREALS

- Rice
- Millets
- Maize

#### Rice

- White long grain non basmati rice.
- Parboiled non basmati rice.
- Basmati rice.

## Finger Millets (Ragi)

- Whole Finger Millet.
- Finger millet Powder
- Millet Cookies

#### Maize

- Whole Maize
- Processed Maize

### Millets

- Pearl millet
- Finger millet
- Small millet
- Foxtail millet

# Spices

- Turmeric
- Tamarind
- Ginger
- Coriander

Whole Turmeric (Finger, Bulb)

**Turmeric Powder** 

Ginger (Whole, Paste & Powder)

Tamarind (Whole, Paste)

Coriander Seeds (whole & powder)

#### Sanvi Enterprises

Chilli (Green, Dried red, Powder)